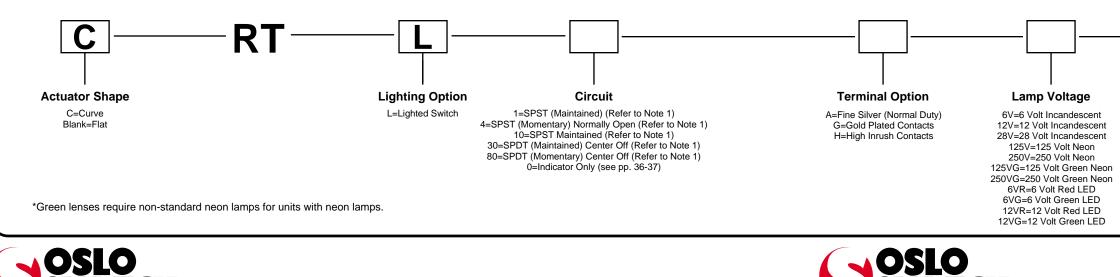

## Approvals 🔊 🖓 🚱

| Approvals 🔁 🟵 🚈                                                                                                                                                                         | Circuit | Switching                                   |
|-----------------------------------------------------------------------------------------------------------------------------------------------------------------------------------------|---------|---------------------------------------------|
| UL recognized, CSA certified. Load rating: 20A 125/250 VAC.<br>1 HP, 125/250 VAC. 14A 14VDC, VDE approval 15A.                                                                          |         | Switching                                   |
| Contacts: fine silver for long life dependability. Dielectric strength: 1250 volts (live parts to ground). Life: 35,000 operations at maximum rating. Insulation resistance: 5 megohms. | 1       | SPST<br>Maintained<br>Refer to Note 1       |
| Low Level Control                                                                                                                                                                       |         | SPST (Momentary)                            |
| For low level/dry circuit applications (<100 am) contact factory for part number (Gold plated contacts).                                                                                | 4       | Normally Open<br>Refer to Note 1            |
| High Inrush                                                                                                                                                                             |         |                                             |
| 125 Amp inrush capability (AgNi contacts).                                                                                                                                              | 10      | SPST<br>Maintained<br>Refer to Note 1       |
| Terminals                                                                                                                                                                               |         |                                             |
| Style A - 1/4-inch quick-connect                                                                                                                                                        |         |                                             |
| Mechanical Features                                                                                                                                                                     |         |                                             |
| 100,000 mechanical operations                                                                                                                                                           |         |                                             |
| Lamps                                                                                                                                                                                   |         | SPDT                                        |
| 6, 12 and 28 volt incandescent lamps standard.<br>125 and 250 volt neon lamps standard.                                                                                                 | 30      | Maintained<br>Center Off<br>Refer to Note 1 |
| Special Lamps                                                                                                                                                                           |         |                                             |
| Green neon 125 and 250 volt lamps for green actuator.                                                                                                                                   |         |                                             |
| LED Display                                                                                                                                                                             |         |                                             |
| LED display options available. Consult factory.                                                                                                                                         |         | SPDT<br>(Momentary)                         |
| Markings                                                                                                                                                                                | 80      | Center Off<br>Refer to Note 1               |
| Letters, numbers and symbols can be applied to rocker actuator or to integral nylon bezel; see inside back cover for details.                                                           |         |                                             |

## Mounting

Snap-in type panel mounting for ease of installation without additional mounting hardware.

**Ordering Information:** 

2

OFF

2

ÓN

*←\_\_\_*.475 *←* .55  $\rightarrow$   $(\longrightarrow$  .20