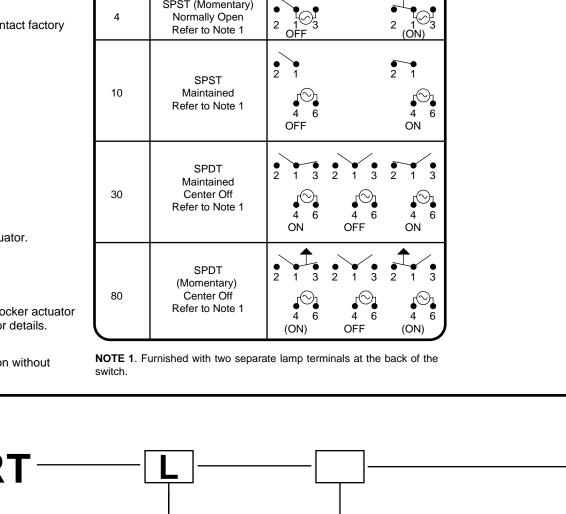

## Approvals 🔊 🖓 🚱

| Approvals 🔁 🟵 🚈                                                                                                                                                                         | Circuit | Switching                                   |
|-----------------------------------------------------------------------------------------------------------------------------------------------------------------------------------------|---------|---------------------------------------------|
| UL recognized, CSA certified. Load rating: 20A 125/250 VAC.<br>1 HP, 125/250 VAC. 14A 14VDC, VDE approval 15A.                                                                          |         | Switching                                   |
| Contacts: fine silver for long life dependability. Dielectric strength: 1250 volts (live parts to ground). Life: 35,000 operations at maximum rating. Insulation resistance: 5 megohms. | 1       | SPST<br>Maintained<br>Refer to Note 1       |
| Low Level Control                                                                                                                                                                       |         | SPST (Momentary)                            |
| For low level/dry circuit applications (<100 am) contact factory for part number (Gold plated contacts).                                                                                | 4       | Normally Open<br>Refer to Note 1            |
| High Inrush                                                                                                                                                                             |         |                                             |
| 125 Amp inrush capability (AgNi contacts).                                                                                                                                              | 10      | SPST<br>Maintained<br>Refer to Note 1       |
| Terminals                                                                                                                                                                               |         |                                             |
| Style A - 1/4-inch quick-connect                                                                                                                                                        |         |                                             |
| Mechanical Features                                                                                                                                                                     |         |                                             |
| 100,000 mechanical operations                                                                                                                                                           |         |                                             |
| Lamps                                                                                                                                                                                   |         | SPDT                                        |
| 6, 12 and 28 volt incandescent lamps standard.<br>125 and 250 volt neon lamps standard.                                                                                                 | 30      | Maintained<br>Center Off<br>Refer to Note 1 |
| Special Lamps                                                                                                                                                                           |         |                                             |
| Green neon 125 and 250 volt lamps for green actuator.                                                                                                                                   |         |                                             |
| LED Display                                                                                                                                                                             |         |                                             |
| LED display options available. Consult factory.                                                                                                                                         |         | SPDT<br>(Momentary)                         |
| Markings                                                                                                                                                                                | 80      | Center Off<br>Refer to Note 1               |
| Letters, numbers and symbols can be applied to rocker actuator or to integral nylon bezel; see inside back cover for details.                                                           |         |                                             |