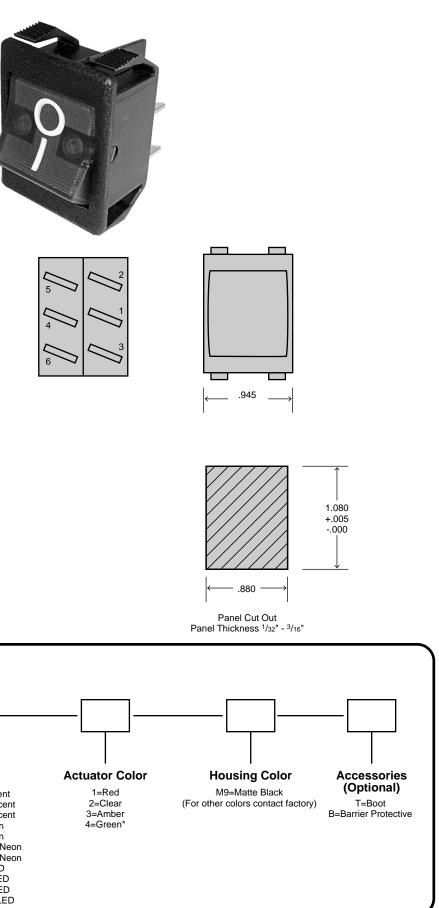

## Approvals 🔊 🖓 🚱

| Approvals 🔁 🟵 🚈                                                                                                                                                                         | Circuit | Switching                                   |
|-----------------------------------------------------------------------------------------------------------------------------------------------------------------------------------------|---------|---------------------------------------------|
| UL recognized, CSA certified. Load rating: 20A 125/250 VAC.<br>1 HP, 125/250 VAC. 14A 14VDC, VDE approval 15A.                                                                          |         | Switching                                   |
| Contacts: fine silver for long life dependability. Dielectric strength: 1250 volts (live parts to ground). Life: 35,000 operations at maximum rating. Insulation resistance: 5 megohms. | 1       | SPST<br>Maintained<br>Refer to Note 1       |
| Low Level Control                                                                                                                                                                       |         | SPST (Momentary)                            |
| For low level/dry circuit applications (<100 am) contact factory for part number (Gold plated contacts).                                                                                | 4       | Normally Open<br>Refer to Note 1            |
| High Inrush                                                                                                                                                                             |         |                                             |
| 125 Amp inrush capability (AgNi contacts).                                                                                                                                              | 10      | SPST<br>Maintained<br>Refer to Note 1       |
| Terminals                                                                                                                                                                               |         |                                             |
| Style A - 1/4-inch quick-connect                                                                                                                                                        |         |                                             |
| Mechanical Features                                                                                                                                                                     |         |                                             |
| 100,000 mechanical operations                                                                                                                                                           |         |                                             |
| Lamps                                                                                                                                                                                   |         | SPDT                                        |
| 6, 12 and 28 volt incandescent lamps standard.<br>125 and 250 volt neon lamps standard.                                                                                                 | 30      | Maintained<br>Center Off<br>Refer to Note 1 |
| Special Lamps                                                                                                                                                                           |         |                                             |
| Green neon 125 and 250 volt lamps for green actuator.                                                                                                                                   |         |                                             |
| LED Display                                                                                                                                                                             |         |                                             |
| LED display options available. Consult factory.                                                                                                                                         |         | SPDT<br>(Momentary)                         |
| Markings                                                                                                                                                                                | 80      | Center Off<br>Refer to Note 1               |
| Letters, numbers and symbols can be applied to rocker actuator or to integral nylon bezel; see inside back cover for details.                                                           |         |                                             |

## Mounting

Snap-in type panel mounting for ease of installation without additional mounting hardware.

**Ordering Information:** 

2

OFF

2

ÓN

*←\_\_\_*.475 *←* .55  $\rightarrow$   $(\longrightarrow$  .20