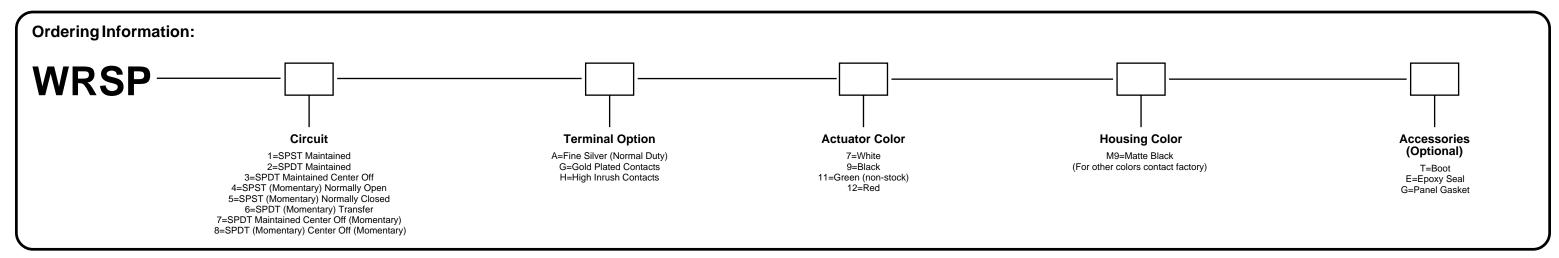

### **Mounting**

Snap-in type panel mounting for ease of installation without additional mounting hardware.

| Circuit | Switching                                     |                                  |        |
|---------|-----------------------------------------------|----------------------------------|--------|
| 1       | SPST<br>Maintained                            | 2 1 2 1<br>OFF ON                |        |
| 2       | SPDT<br>Maintained                            | 2 1 3 2 1<br>ON ON               | •<br>3 |
| 3       | SPDT<br>Maintained Center Off                 | 2 1 3 2 1 3 2 1<br>ON OFF ON     | •<br>3 |
| 4       | SPST<br>(Momentary)<br>Normally Open          | 2 1 2 1<br>OFF (ON)              |        |
| 5       | SPDT<br>(Momentary)<br>Normally Closed        | 1 3 1 3 ON (OFF)                 |        |
| 6       | SPDT<br>(Momentary)<br>Transfer               | 2 1 3 2 1<br>ON (ON)             | •<br>3 |
| 7       | SPDT<br>Maintained Center Off<br>(Momentary)  | 2 1 3 2 1 3 2 1<br>ON OFF (ON)   | •<br>3 |
| 8       | SPDT<br>(Momentary) Center Off<br>(Momentary) | 2 1 3 2 1 3 2 1<br>(ON) OFF (ON) | 3      |