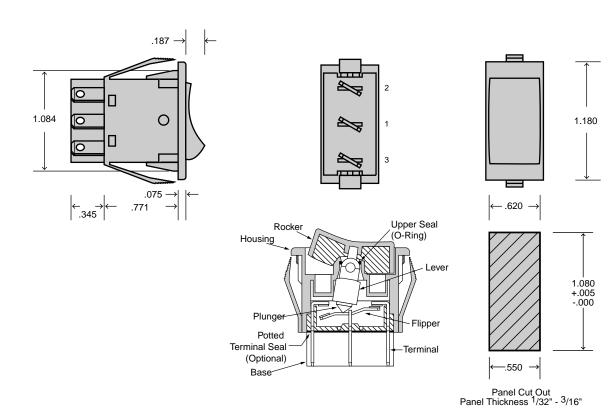

### **Terminals**

Style A - 1/4-inch guick-connect

### **Mounting**

Snap-in type panel mounting for ease of installation without additional mounting hardware.

| Circuit | Switching                                     |                                  |        |
|---------|-----------------------------------------------|----------------------------------|--------|
| 1       | SPST<br>Maintained                            | 2 1 2 1<br>OFF ON                |        |
| 2       | SPDT<br>Maintained                            | 2 1 3 2 1<br>ON ON               | •<br>3 |
| 3       | SPDT<br>Maintained Center Off                 | 2 1 3 2 1 3 2 1<br>ON OFF ON     | •<br>3 |
| 4       | SPST<br>(Momentary)<br>Normally Open          | 2 1 2 1<br>OFF (ON)              |        |
| 5       | SPDT<br>(Momentary)<br>Normally Closed        | 1 3 1 3 ON (OFF)                 |        |
| 6       | SPDT<br>(Momentary)<br>Transfer               | 2 1 3 2 1<br>ON (ON)             | •<br>3 |
| 7       | SPDT<br>Maintained Center Off<br>(Momentary)  | 2 1 3 2 1 3 2 1<br>ON OFF (ON)   | •<br>3 |
| 8       | SPDT<br>(Momentary) Center Off<br>(Momentary) | 2 1 3 2 1 3 2 1<br>(ON) OFF (ON) | 3      |