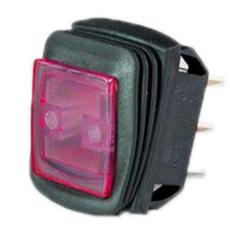

# **B/CRTL Series Lighted Single-pole Rocker Switches**

# Markings Letters, nu

Letters, numbers and symbols can be applied to rocker actuator or to integral nylon bezel; see inside back cover for details.