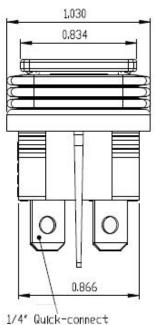

|
| 1       | SPST<br>Maintained<br>Refer to Note 1                | 2 1 3 2 1 3 OFF ON                                                     |
| 4       | SPST (Momentary)<br>Normally Open<br>Refer to Note 1 | 2 1 3 2 1 3 OFF (ON)                                                   |
| 10      | SPST<br>Maintained<br>Refer to Note 1                | 2 1 2 1<br>4 6 4 6<br>OFF ON                                           |
| 30      | SPDT<br>Maintained<br>Center Off<br>Refer to Note 1  | 2 1 3 2 1 3 2 1 3<br>2 1 3 2 1 3 2 1 3<br>4 6 4 6 4 6<br>ON OFF ON     |
| 80      | SPDT<br>(Momentary)<br>Center Off<br>Refer to Note 1 | 2 1 3 2 1 3 2 1 3<br>2 1 3 2 1 3 2 1 3<br>4 6 4 6 4 6<br>(ON) OFF (ON) |

**NOTE 1.** Furnished with two separate lamp terminals at the back of the switch.











Panel Cut Out Panel Thickness 1/32" - 3/16"







MADE IN U.S.A.