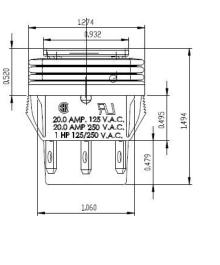

## High Inrush

125 Amp inrush capability (AgNi contacts).

#### Mechanical Features

100,000 mechanical operations