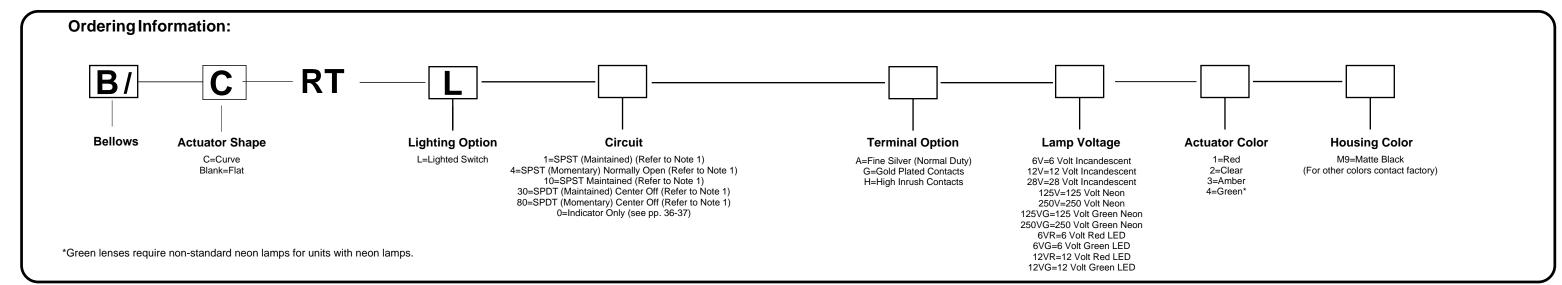

# Mounting

Snap-in type panel mounting for ease of installation without additional mounting hardware.

| Circuit | Constant in a                                        |                                                                        |
|---------|------------------------------------------------------|------------------------------------------------------------------------|
| Circuit | Switching                                            |                                                                        |
| 1       | SPST<br>Maintained<br>Refer to Note 1                | 2 1 3 2 1 3 OFF ON                                                     |
| 4       | SPST (Momentary)<br>Normally Open<br>Refer to Note 1 | 2 1 3 2 1 3 OFF (ON)                                                   |
| 10      | SPST<br>Maintained<br>Refer to Note 1                | 2 1 2 1<br>4 6 4 6<br>OFF ON                                           |
| 30      | SPDT<br>Maintained<br>Center Off<br>Refer to Note 1  | 2 1 3 2 1 3 2 1 3<br>2 1 3 2 1 3 2 1 3<br>4 6 4 6 4 6<br>ON OFF ON     |
| 80      | SPDT<br>(Momentary)<br>Center Off<br>Refer to Note 1 | 2 1 3 2 1 3 2 1 3<br>2 1 3 2 1 3 2 1 3<br>4 6 4 6 4 6<br>(ON) OFF (ON) |

**NOTE 1.** Furnished with two separate lamp terminals at the back of the switch.

Panel Cut Out Panel Thickness 1/32" - 3/16"

MADE IN U.S.A.