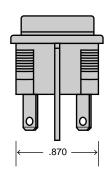

**High Inrush**

125 Amp inrush capability (AgNi contacts). Positive action on/off available.

#### Terminals

Style A - 1/4-inch quick-connect

#### **Mechanical Features**

100,000 mechanical operations

#### Lamps

6, 12 and 28 volt incandescent lamps standard. 125 and 250 volt neon lamps standard.

#### Special Lamps

Green neon 125 and 250 volt lamps. Consult factory.

#### LED Display

LED display options available.

#### Markings

Letters, numbers and symbols can be applied to rocker actuator

or to integral nylon bezel; see inside back cover for details.

### Mounting

Snap-in type panel mounting for ease of installation without additional mounting hardware.



NOTE 1. Furnished with one side of the lamp internally connected and a single lamp-terminal at the back of the switch.





OSLO





Phone (203) 272-2794 • Fax (203) 272-3492 • http://www.osloswitch.com

MADE IN U.S.A.



Phone (203) 272-2794 • Fax (203) 272-3492 • http://www.osloswitch.com