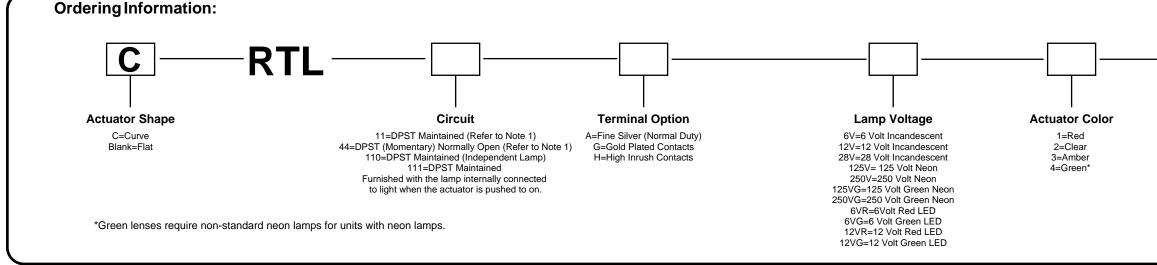

#### Lamps

6, 12 and 28 volt incandescent lamps standard. 125 and 250 volt neon lamps standard.

#### Special Lamps

Green neon 125 and 250 volt lamps. Consult factory.

#### LED Display

LED display options available.

#### Markings

Letters, numbers and symbols can be applied to rocker actuator

or to integral nylon bezel; see inside back cover for details.

### Mounting

Snap-in type panel mounting for ease of installation without additional mounting hardware.

NOTE 1. Furnished with one side of the lamp internally connected and a single lamp-terminal at the back of the switch.