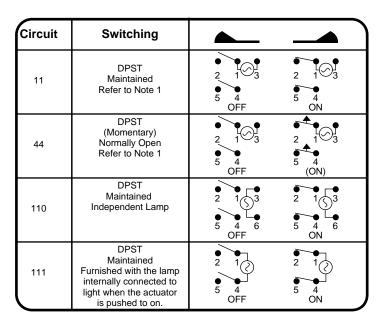

### Mounting

Snap-in type panel mounting for ease of installation without additional mounting hardware.

NOTE 1. Furnished with one side of the lamp internally connected and a single lamp-terminal at the back of the switch.