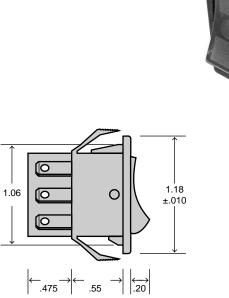

# **High Inrush**

125 Amp inrush capability (AgNi contacts). Positive action on/off available.

#### Terminals

Style A - 1/4-inch quick-connect

#### **Mechanical Features**

100,000 mechanical operations

#### Lamps

6, 12 and 28 volt incandescent lamps standard. 125 and 250 volt neon lamps standard.

#### Special Lamps

Green neon 125 and 250 volt lamps. Consult factory.

#### LED Display

LED display options available.

#### Markings

Letters, numbers and symbols can be applied to rocker actuator

or to integral nylon bezel; see inside back cover for details.

### Mounting

Snap-in type panel mounting for ease of installation without additional mounting hardware.



NOTE 1. Furnished with one side of the lamp internally connected and a single lamp-terminal at the back of the switch.





OSLO





Phone (203) 272-2794 • Fax (203) 272-3492 • http://www.osloswitch.com

MADE IN U.S.A.



Phone (203) 272-2794 • Fax (203) 272-3492 • http://www.osloswitch.com