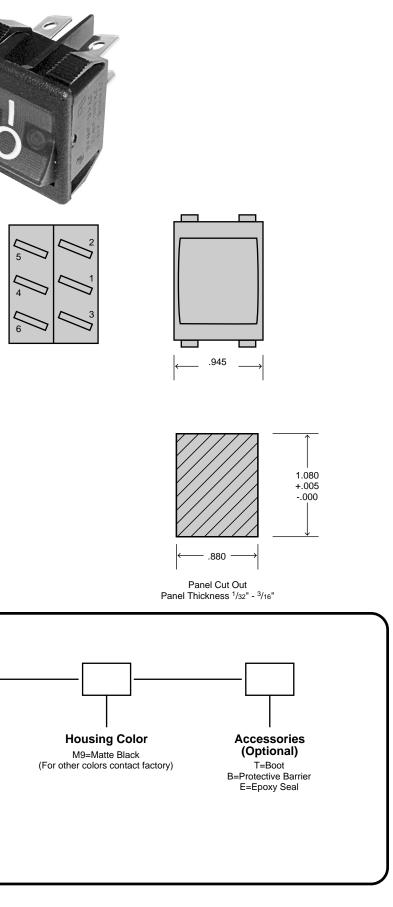

#### Markings

Letters, numbers and symbols can be applied to rocker actuator

or to integral nylon bezel; see inside back cover for details.

### Mounting

Snap-in type panel mounting for ease of installation without additional mounting hardware.

NOTE 1. Furnished with one side of the lamp internally connected and a single lamp-terminal at the back of the switch.