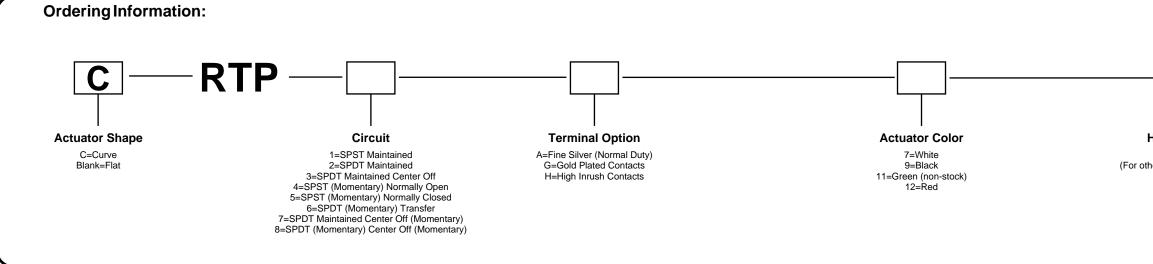

# **CRTP Series Non-lighted Single-pole Rocker Switches**

#### Mounting

Snap-in type panel mounting for ease of installation without additional mounting hardware.

| Circuit | Switching                                     |                                       |
|---------|-----------------------------------------------|---------------------------------------|
| 1       | SPST<br>Maintained                            | 2 1 2 1<br>OFF ON                     |
| 2       | SPDT<br>Maintained                            | • • • • • • • • • • • • • • • • • • • |
| 3       | SPDT<br>Maintained Center Off                 | 2 1 3 2 1 3 2 1 3<br>ON OFF ON        |
| 4       | SPST<br>(Momentary)<br>Normally Open          | 2 1 2 1<br>OFF (ON)                   |
| 5       | SPDT<br>(Momentary)<br>Normally Closed        | • • • • • • • • • • • • • • • • • • • |
| 6       | SPDT<br>(Momentary)<br>Transfer               | 2 1 3<br>ON (ON)                      |
| 7       | SPDT<br>Maintained Center Off<br>(Momentary)  | 2 1 3 2 1 3 2 1 3<br>ON OFF (ON)      |
| 8       | SPDT<br>(Momentary) Center Off<br>(Momentary) | 2 1 3 2 1 3 2 1 3<br>(ON) OFF (ON)    |