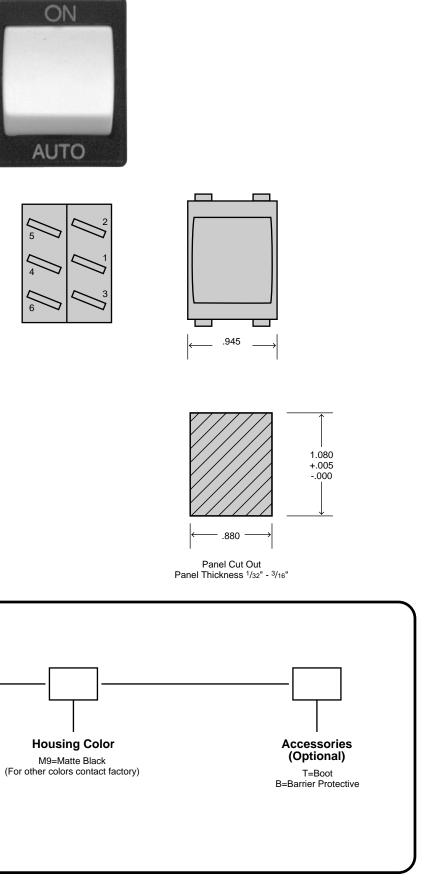

#### Markings

Letters, numbers and symbols can be applied to rocker actuator or to integral nylon bezel; see inside back cover for details.

#### Mounting

Snap-in type panel mounting for ease of installation without additional mounting hardware.

| Circuit | Switching                                     |                                       |
|---------|-----------------------------------------------|---------------------------------------|
| 1       | SPST<br>Maintained                            | 2 1 2 1<br>OFF ON                     |
| 2       | SPDT<br>Maintained                            | • • • • • • • • • • • • • • • • • • • |
| 3       | SPDT<br>Maintained Center Off                 | 2 1 3 2 1 3 2 1 3<br>ON OFF ON        |
| 4       | SPST<br>(Momentary)<br>Normally Open          | 2 1 2 1<br>OFF (ON)                   |
| 5       | SPDT<br>(Momentary)<br>Normally Closed        | • • • • • • • • • • • • • • • • • • • |
| 6       | SPDT<br>(Momentary)<br>Transfer               | 2 1 3<br>ON (ON)                      |
| 7       | SPDT<br>Maintained Center Off<br>(Momentary)  | 2 1 3 2 1 3 2 1 3<br>ON OFF (ON)      |
| 8       | SPDT<br>(Momentary) Center Off<br>(Momentary) | 2 1 3 2 1 3 2 1 3<br>(ON) OFF (ON)    |