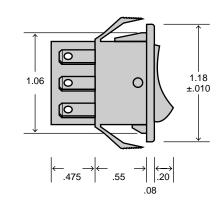

#### Terminals

Style A - 1/4-inch quick-connect

#### Mounting

Snap-in type panel mounting for ease of installation without additional mounting hardware.

| Circuit | Switching                                     |                                       |
|---------|-----------------------------------------------|---------------------------------------|
| 1       | SPST<br>Maintained                            | 2 1 2 1<br>OFF ON                     |
| 2       | SPDT<br>Maintained                            | • • • • • • • • • • • • • • • • • • • |
| 3       | SPDT<br>Maintained Center Off                 | 2 1 3 2 1 3 2 1 3<br>ON OFF ON        |
| 4       | SPST<br>(Momentary)<br>Normally Open          | 2 1 2 1<br>OFF (ON)                   |
| 5       | SPDT<br>(Momentary)<br>Normally Closed        | • • • • • • • • • • • • • • • • • • • |
| 6       | SPDT<br>(Momentary)<br>Transfer               | 2 1 3<br>ON (ON)                      |
| 7       | SPDT<br>Maintained Center Off<br>(Momentary)  | 2 1 3 2 1 3 2 1 3<br>ON OFF (ON)      |
| 8       | SPDT<br>(Momentary) Center Off<br>(Momentary) | 2 1 3 2 1 3 2 1 3<br>(ON) OFF (ON)    |